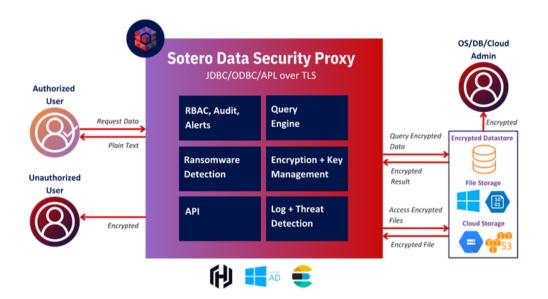

## Solution

- Sotero integrates with applications both on and offsite to place security controls on the data itself, reducing the need for multiple solutions to protect the perimeter.
- Sotero protection sits between end users and assets, allowing cloud and on-premises infrastructure monitoring.
- Sotero single-pane of glass visibility simplifies access management and monitoring, reducing staff load.
- Automated tracking of access requests and utilization combined with anomaly detection driven by advanced machine learning catches access misuse, automatically blocking attacks by internal and external threats.

#### **Benefits**

- A single solution focused on the data protects sensitive elements no matter where they are located, allowing for the secure usage of cloud technologies, including SaaS applications.
- A single unified solution consolidates data protection management, access configuration, and monitoring to one location.
- Allows organizations to save money and embrace the benefits of scalable cloud environments
- In-depth visibility integrates with existing SIEM or laaS and utilizes a single user interface for meaningful analytics related to your organization's information security.
- It easily integrates with applications requiring no server-side software and no code to rapidly onboard into your infrastructure.
- Seamless implementation protects data without any impact on the user experience, allowing them to continue their daily work without being aware of the tracking and protection occurring in the background.